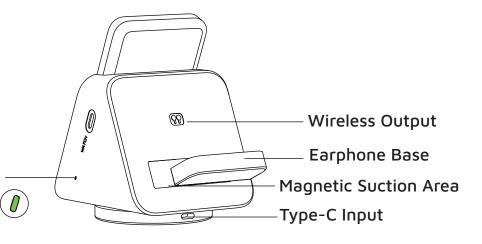

### **Schematic View**

When the magnetic power bank is connected to the charging base, a green light will—illuminate, indicating that it is in working status.