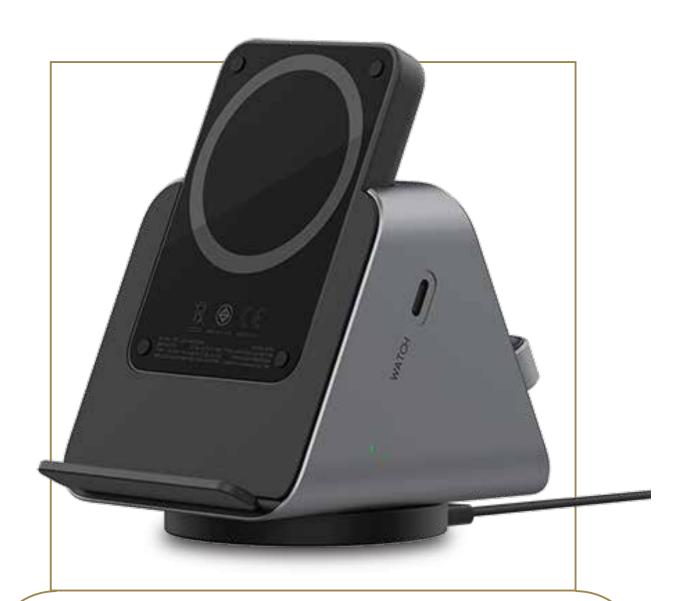

### Overview

Thank you for choosing this product. This magnetic rotating three -in-one wireless charging base consists of a charging base, magnetic mobile power bank, mobile phone base, and earphone base. It is capable of simultaneously charging a magnetic power bank, wireless charging earphones, an Apple Watch, and a mobile phone. Please ensure you read the instructions carefully before using the product.