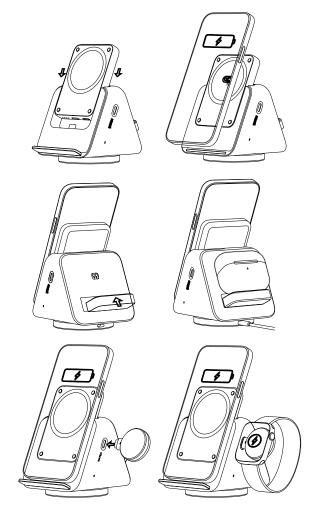

#### A. Charging a Phone

- 1. Insert the magnetic power bank into the base to charge.
- 2. Place your phone on the magnetic area to initiate wireless charging.

#### B. Charging an Earbud

Position the Earbud on the charging base to begin charging.

#### C. Charging the Apple Watch

- 1. Connect the wireless watch charger to the base.
- 2. Attach the Apple watch to the watch wireless charger to start charging.