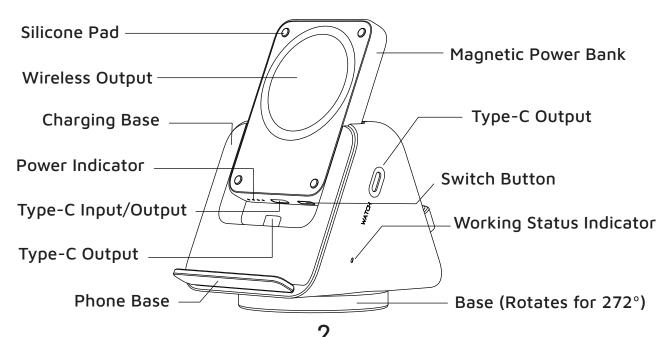

### **Schematic View**

When the magnetic power bank is connected to the charging base, a green light will—illuminate, indicating that it is in working status.