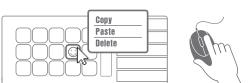

of it. I hope you have a joyful experience.

#### 1. App Installation:



Windows: Navigate to cc.key123vip/win to download. Mac: Visit cc.key123vip/mac to download.

Install the Stream Deck application.

#### 2. Device Connection:



Connect the Stream Deck to your computer's USB port. Avoid using a USB hub. Press the start button to power on the device.

#### 3. Customization:



Open the app to configure the Stream Deck. Drag and drop actions from the right panel to your desired keys on the left.

#### 4. Key Icons:



Personalize keys with custom icons. For optimal results, use images with dimensions of 126x126 pixels in JPG or PNG format

### 5. Organizing Actions:



Drag and drop the "Create Folder" action onto a key. Then, organize actions within that folder.

# 7. Editing Keys:



Right-click on keys to copy, paste, or delete actions.

#### 6. Navigating Folders:



Tap the back key to exit a folder and return to the main configuration.

#### For more information, please contact our support team:

Email: hey@powerology.me
Website: www.powerology.me
Social:
Facebook: powerology
Instagram: powerology.me

Made in China