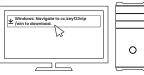

#### 1. App Installation:

Windows: Navigate to cc.key123vip/win to download. Mac: Visit cc.key123vip/mac to download.

Install the Stream Deck application.