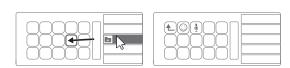

### 5. Organizing Actions:

Drag and drop the "Create Folder" action onto a key. Then, organize actions within that folder.