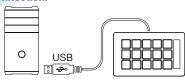

#### 2. Device Connection:

Connect the Stream Deck to your computer's USB port. Avoid using a USB hub. Press the start button to power on the device.