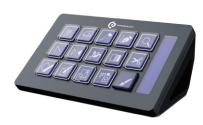

## **STREAM DECK**

INTERACTIVE BUTTONS & CUSTOM SOFTWARE

User manual

To Our Dear Customer, We are appreciative that you bought our products. Please carefully read this manual before using the product to gain a greater understanding of it. I hope you have a joyful experience.