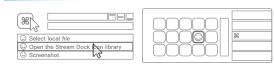

#### 4. Key Icons:

Personalize keys with custom icons. For optimal results, use images with dimensions of 126x126 pixels in JPG or PNG format