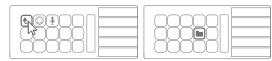

#### 6. Navigating Folders:

Tap the back key to exit a folder and return to the main configuration.