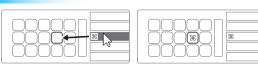

### 5. Organizing Actions:

Drag and drop the "Create Folder" action onto a key. Then, organize actions within that folder.

#### 6. Navigating Folders:

Tap the back key to exit a folder and return to the main configuration.